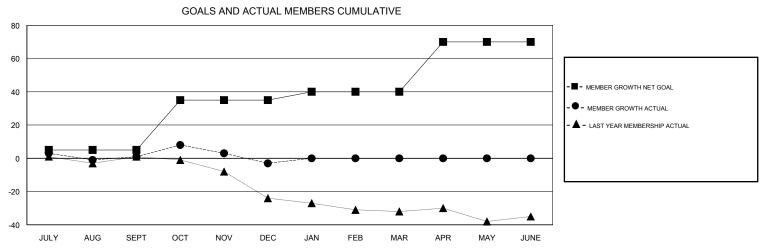

## MONTHLY MEMBERSHIP PROGRESS REPORT

## District 9 EC

Results as of: 12/31/2017







| DROPPED CLUBS: 0  DROPPED MEMBERS |    | 23 CLUBS OF 44 ADDED 1 OR MORE NEW MEMBERS | GENDER DISTRIBUTION  MALE 968 (71.81%)  FEMALE 380 (28.19%)  Women Percentage Fiscal Year Goal: 30% |     |
|-----------------------------------|----|--------------------------------------------|-----------------------------------------------------------------------------------------------------|-----|
| DECEASED                          | 11 | CLICK HERE FOR CUMULATIVE  MEMBERSHIP DATA | TOTAL FAMILY UNIT MEMBERS                                                                           | 325 |
| CLUB CANCELLED                    | 0  |                                            |                                                                                                     | 405 |
| OTHER