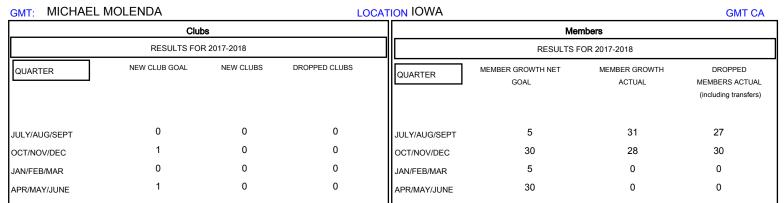

## MONTHLY MEMBERSHIP PROGRESS REPORT

## District 9 EC

Results as of: 12/31/2017







| DROPPED CLUBS: 0  DROPPED MEMBERS |    | 23 CLUBS OF 44 ADDED 1 OR MORE NEW MEMBERS | GENDER DISTRIBUTION  MALE 968 (71.81%)  FEMALE 380 (28.19%)  Women Percentage Fiscal Year Goal: 30% |     |
|-----------------------------------|----|--------------------------------------------|-----------------------------------------------------------------------------------------------------|-----|
| DECEASED                          | 11 | CLICK HERE FOR CUMULATIVE  MEMBERSHIP DATA | TOTAL FAMILY UNIT MEMBERS                                                                           | 325 |
| CLUB CANCELLED                    | 0  |                                            |                                                                                                     | 405 |
| OTHER