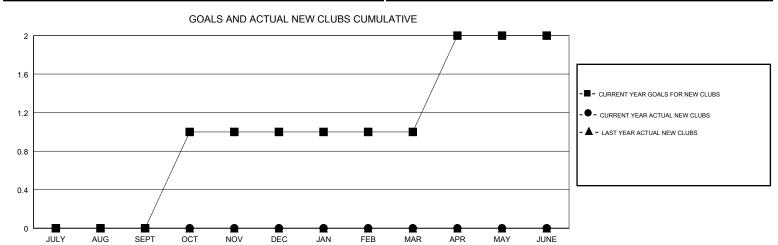

## MONTHLY MEMBERSHIP PROGRESS REPORT

## District 9 EC

Results as of: 12/31/2017







| DROPPED CLUBS: 0  DROPPED MEMBERS |    | 23 CLUBS OF 44 ADDED 1 OR MORE NEW MEMBERS | GENDER DISTRIBUTION  MALE 968 (71.81%)  FEMALE 380 (28.19%)  Women Percentage Fiscal Year Goal: 30% |     |
|-----------------------------------|----|--------------------------------------------|-----------------------------------------------------------------------------------------------------|-----|
| DECEASED                          | 11 | CLICK HERE FOR CUMULATIVE  MEMBERSHIP DATA | TOTAL FAMILY UNIT MEMBERS                                                                           | 325 |
| CLUB CANCELLED                    | 0  |                                            |                                                                                                     | 405 |
| OTHER